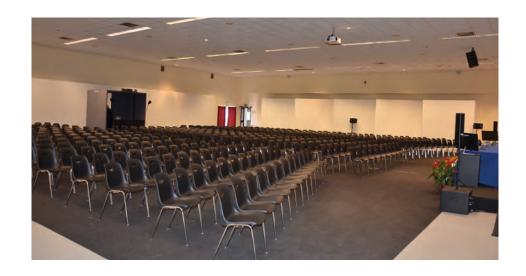

## **Convention Centre**

|                    | Size in m² | Capacity | Hall height m | Toilet facilities |
|--------------------|------------|----------|---------------|-------------------|
| Hall               | 300        | /        | 3,20          | n. 8              |
| L. Maschiella Hall | 634        | 400/500  | 4,80          | n. 8              |
| Europa Hall        | 181        | 140      | 3,30          | n. 5              |
| Hall A             | 66         | 50       | 3,00          | n. 8              |

The Convention Centre is located within the Umbriafiere trade fair district.