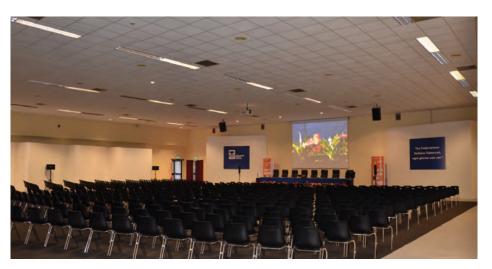

## **Convention Centre**

|                    | Size in m² | Capacity | Hall height m | Toilet facilities |
|--------------------|------------|----------|---------------|-------------------|
| Hall               | 300        | /        | 3,20          | n. 8              |
| L. Maschiella Hall | 634        | 400/500  | 4,80          | n. 8              |
| Europa Hall        | 181        | 140      | 3,30          | n. 5              |
| Hall A             | 66         | 50       | 3,00          | n. 8              |

The Convention Centre is located within the Umbriafiere trade fair district.