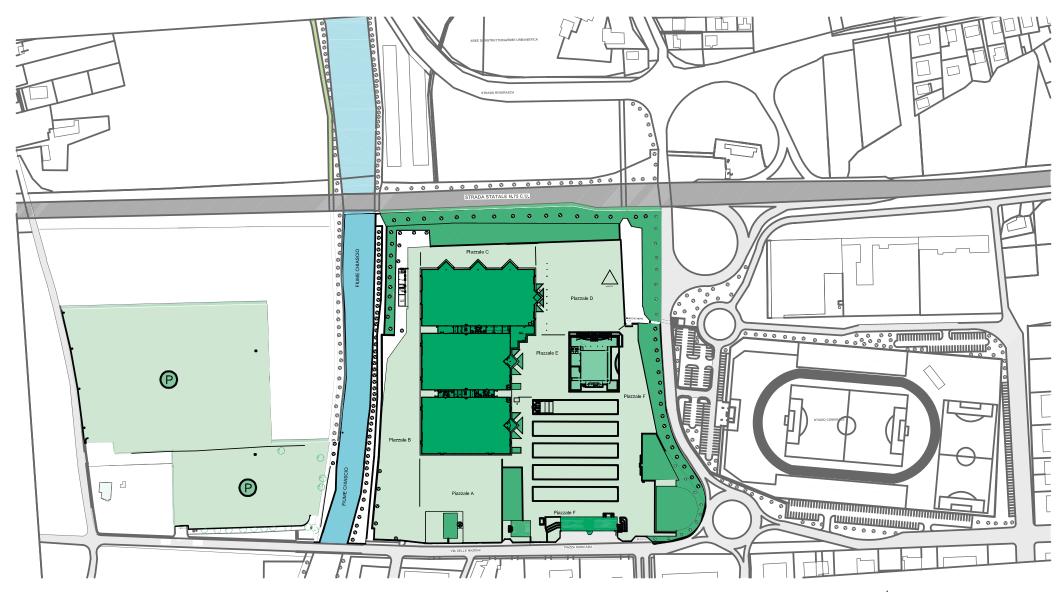

e
- > Medical and ambulance service
- > Electrical facilities management and guard services
- > Stand set-up services
- > Cleaning service
- > Posters and signage service
- > Hire of IT, audio, video and lighting equipment
- > Promotion and assistant service
- > Security services

General logistics services

- > Bar
- > Newsagent
- > Self-service diner
- > Information secretariat
- > ATM

# Trade Fair District Technical Regulations

This document issued by Umbriafiere SpA as Manager of the Exhibition Centre outlines the general obligations and prohibitions, in particular for set-ups, dismantling and technological installations, as well as special provisions concerning the environment, prevention, waste management and insurance obligations.

▲ Download the District Technical Regulations