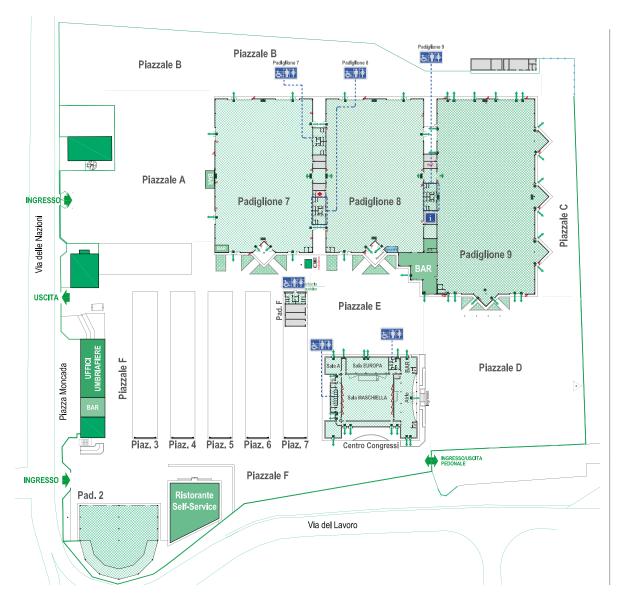

The Convention Centre is located within the Umbriafiere trade fair district.

Pavilions can be modulated and set up in accordance with specific needs.