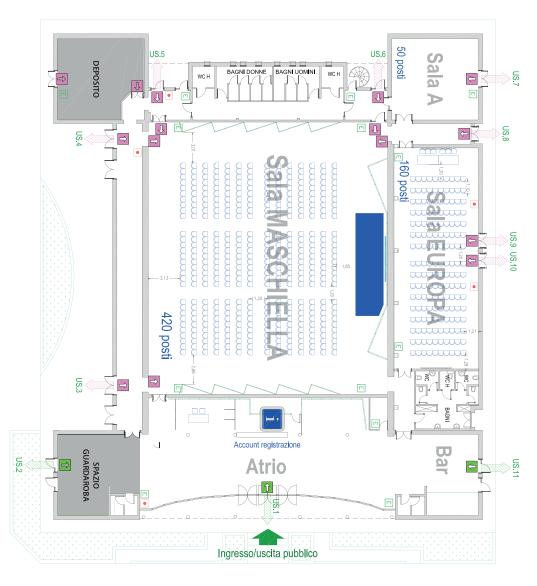

## **Convention Centre**

|                    | Size in m² | Capacity | Hall height m | Toilet facilities |
|--------------------|------------|----------|---------------|-------------------|
| Hall               | 300        | /        | 3,20          | n. 8              |
| L. Maschiella Hall | 634        | 400/500  | 4,80          | n. 8              |
| Europa Hall        | 181        | 140      | 3,30          | n. 5              |
| Hall A             | 66         | 50       | 3,00          | n. 8              |

#### Technical services provided:

- > Sound system
- > Microphones
- > Projection equipment
- > Direction
- > Wi-Fi
- > Ethernet network

The facility is further equipped with a Bar/Cafeteria and Cloakroom.