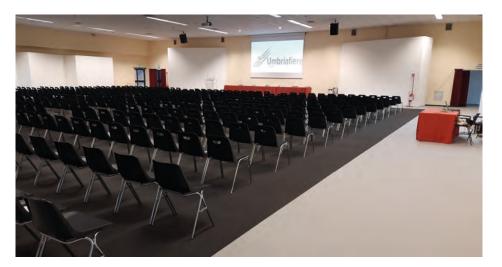

## **Convention Centre**

|                    | Size in m² | Capacity | Hall height m | Toilet facilities |
|--------------------|------------|----------|---------------|-------------------|
| Hall               | 300        | /        | 3,20          | n. 8              |
| L. Maschiella Hall | 634        | 400/500  | 4,80          | n. 8              |
| Europa Hall        | 181        | 140      | 3,30          | n. 5              |
| Hall A             | 66         | 50       | 3,00          | n. 8              |

The Convention Centre is located within the Umbriafiere trade fair district.