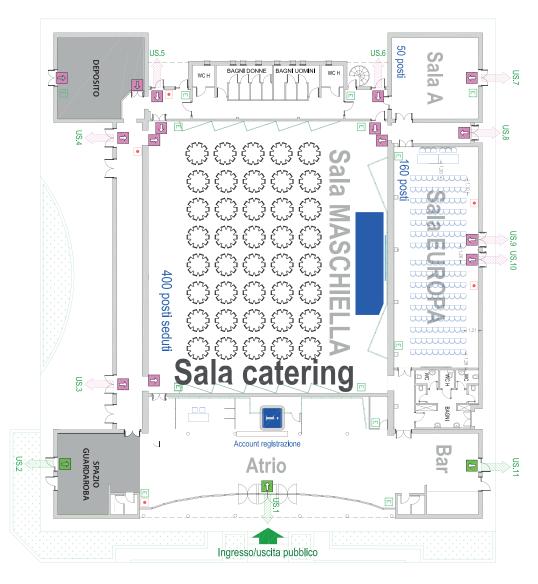

## **Convention Centre**

|                    | Size in m² | Capacity | Hall height m | Toilet facilities |
|--------------------|------------|----------|---------------|-------------------|
| Hall               | 300        | /        | 3,20          | n. 8              |
| L. Maschiella Hall | 634        | 400/500  | 4,80          | n. 8              |
| Europa Hall        | 181        | 140      | 3,30          | n. 5              |
| Hall A             | 66         | 50       | 3,00          | n. 8              |

The Convention Centre is located within the Umbriafiere trade fair district.