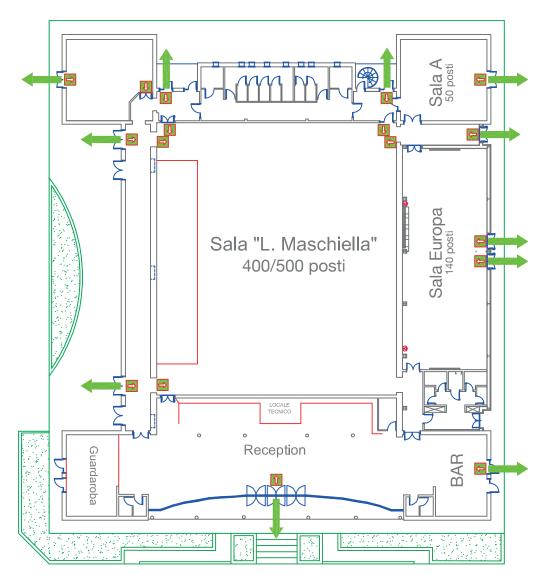

## **Convention Centre**

|                    | Size in m² | Capacity | Hall height m | Toilet facilities |
|--------------------|------------|----------|---------------|-------------------|
| Hall               | 300        | /        | 3,20          | n. 8              |
| L. Maschiella Hall | 634        | 400/500  | 4,80          | n. 8              |
| Europa Hall        | 181        | 140      | 3,30          | n. 5              |
| Hall A             | 66         | 50       | 3,00          | n. 8              |

#### Technical services provided:

- > Sound system
- > Microphones
- > Projection equipment
- > Direction
- > Wi-Fi
- > Ethernet network

The facility is further equipped with a Bar/Cafeteria and Cloakroom.