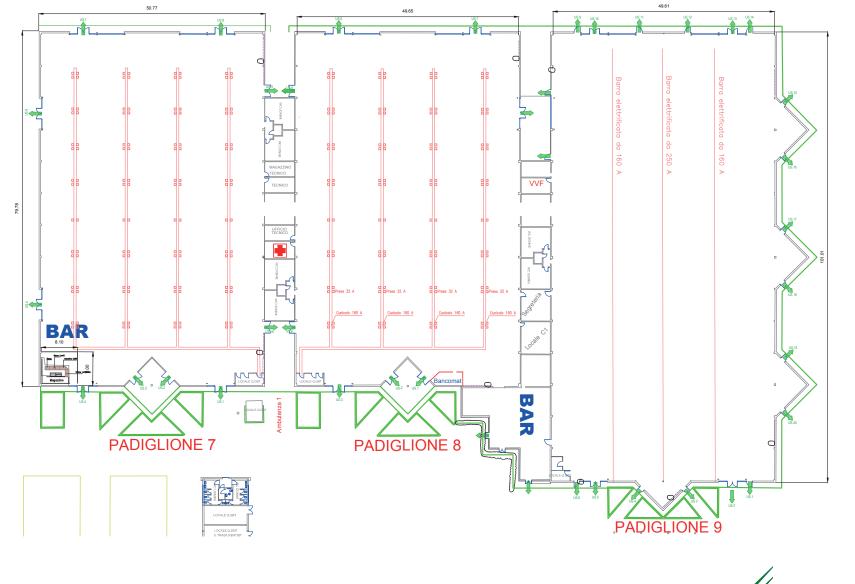

The central body of the trade fair district consists of Pavilions 7, 8 and 9 connected by a building structure dedicated to services and certain technical areas. Altogether, the 3 Pavilions have a surface area of 13,600 square metres and an under-beam height of approximately 8 metres, being free from central columns and individually structured as follows:

#### > Pavilions 7 and 8, each measuring 80 x 50 metres

The distribution network of electrical installations, plumbing and relative drainage is on the ground, as shown on the attached plans. Access to the individual utilities is via electrified columns (panels).

#### > Pavilion 9, measuring 100 x 50 metres

The installations differ from Pavilions 7 and 8 in that the entire electrical grid is realised with three busbars placed at a height of about 8 metres. Connection to the individual utilities is via down conductors with panels. Pavilion 9 is also equipped with a compressed air system plus a limited water supply and drainage system.

The Pavilions are equipped with all necessary facilities, heating and air exchange systems, as well as being fully wired for Wi-Fi.

Exhibition areas - Pavilions 7-8-9

Various facilities are located in the connecting bodies between the Pavilions:

## in Pavilion 7:

- > Bar/Cafeteria
- > Toilet block

## in Pavilion 8:

- > First Aid room
- > Technical room for plant management and control
- > A room of approximately 48  $m^2$  that is perfect for use as a meeting room and more
- > A room of approximately 48 m<sup>2</sup> connected by double doors to Pavilion 9 and used as a general secretariat and microphone station for announcements
- > Toilet block

## in Pavilion 9:

- > A room of 24 m<sup>2</sup>
- > A room of 24  $\rm m^2$  for the fire brigade and company fire-fighting service
- > A panel room
- > Toilet block

Between Pavilions 8 and 9, with an independent entrance from the separate buildings, is the Bar area extending 270 m<sup>2</sup>. All of the Bars are managed directly by Umbriafiere SpA or other companies appointed by the company.

### 🕹 Download the District Technical Regulations

District Services - Pavilions 7-8-9

Territorial plan of the Exhibition Centre

General plan of the Exhibition Centre

Pavilions plan with plants network

Pavilions 7-8-9