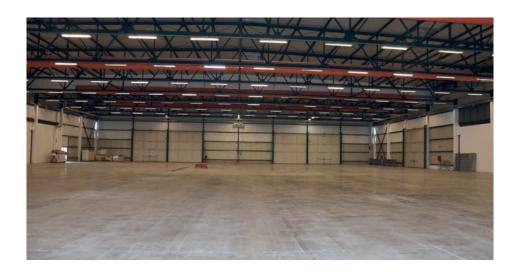

The central body of the trade fair district consists of Pavilions 7, 8 and 9 connected by a building structure dedicated to services and certain technical areas. Altogether, the 3 Pavilions have a surface area of 13,600 square metres and an under-beam height of approximately 8 metres, being free from central columns and individually structured as follows:

#### > Pavilions 7 and 8, each measuring 80 x 50 metres

The distribution network of electrical installations, plumbing and relative drainage is on the ground, as shown on the attached plans. Access to the individual utilities is via electrified columns (panels).

#### > Pavilion 9, measuring 100 x 50 metres

The installations differ from Pavilions 7 and 8 in that the entire electrical grid is realised with three busbars placed at a height of about 8 metres. Connection to the individual utilities is via down conductors with panels. Pavilion 9 is also equipped with a compressed air system plus a limited water supply and drainage system.