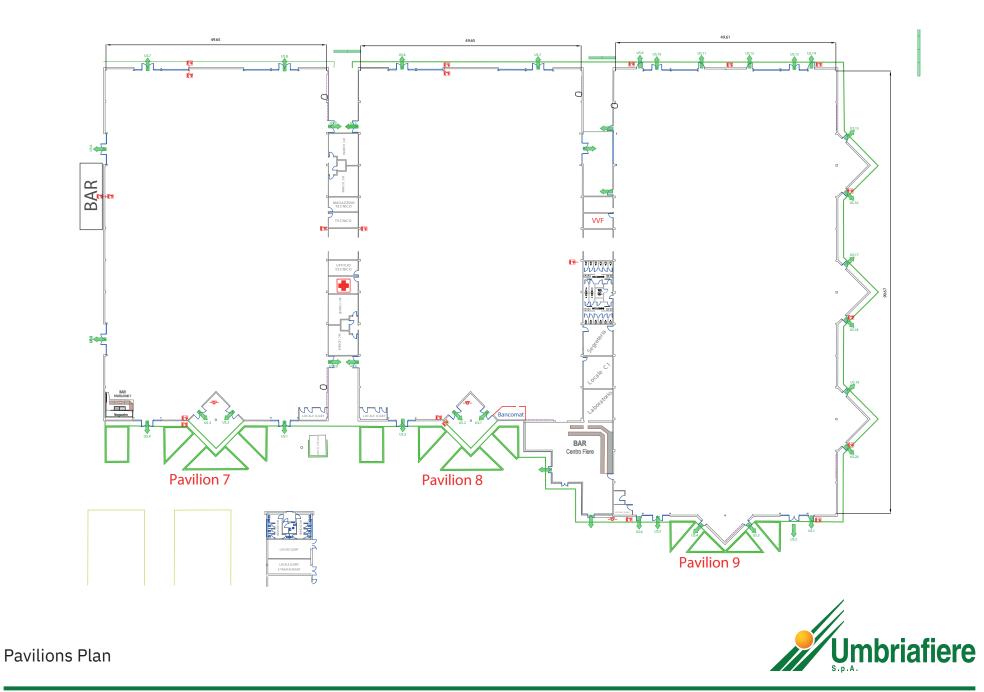

The central body of the trade fair district consists of Pavilions 7, 8 and 9 connected by a building structure dedicated to services and certain technical areas. Altogether, the 3 Pavilions have a surface area of 13,600 square metres and an under-beam height of approximately 8 metres, being free from central columns and individually structured as follows:

#### > Pavilions 7 and 8, each measuring 80 x 50 metres

The distribution network of electrical installations, plumbing and relative drainage is on the ground, as shown on the attached plans. Access to the individual utilities is via electrified columns (panels).

#### > Pavilion 9, measuring 100 x 50 metres

The installations differ from Pavilions 7 and 8 in that the entire electrical grid is realised with three busbars placed at a height of about 8 metres. Connection to the individual utilities is via down conductors with panels. Pavilion 9 is also equipped with a compressed air system plus a limited water supply and drainage system.

The Pavilions are equipped with all necessary facilities, heating and air exchange systems, as well as being fully wired for Wi-Fi.

Exhibition areas - Pavilions 7-8-9

Various facilities are located in the connecting bodies between the Pavilions:

## in Pavilion 7:

- > Bar/Cafeteria
- > Toilet block

## in Pavilion 8:

- > First Aid room
- > Technical room for plant management and control
- > A room of approximately 48  $m^2$  that is perfect for use as a meeting room and more
- > A room of approximately 48 m<sup>2</sup> connected by double doors to Pavilion 9 and used as a general secretariat and microphone station for announcements
- > Toilet block

## in Pavilion 9:

- > A room of 24 m<sup>2</sup>
- > A room of 24  $\rm m^2$  for the fire brigade and company fire-fighting service
- > A panel room
- > Toilet block

Between Pavilions 8 and 9, with an independent entrance from the separate buildings, is the Bar area extending 270 m<sup>2</sup>. All of the Bars are managed directly by Umbriafiere SpA or other companies appointed by the company.

### 🕹 Download the District Technical Regulations

District Services - Pavilions 7-8-9

Territorial plan of the Exhibition Centre

General plan of the Exhibition Centre

Pavilions plan with plants network

Pavilions 7-8-9