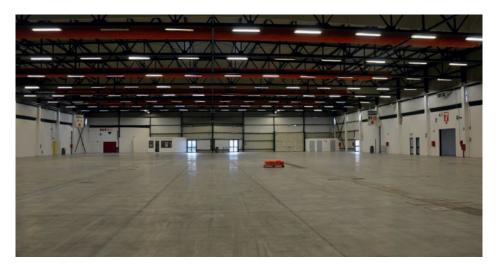

The central body of the trade fair district consists of Pavilions 7, 8 and 9 connected by a building structure dedicated to services and certain technical areas. Altogether, the 3 Pavilions have a surface area of 13,600 square metres and an under-beam height of approximately 8 metres, being free from central columns and individually structured as follows:

#### > Pavilions 7 and 8, each measuring 80 x 50 metres

The distribution network of electrical installations, plumbing and relative drainage is on the ground, as shown on the attached plans. Access to the individual utilities is via electrified columns (panels).

#### > Pavilion 9, measuring 100 x 50 metres

The installations differ from Pavilions 7 and 8 in that the entire electrical grid is realised with three busbars placed at a height of about 8 metres. Connection to the individual utilities is via down conductors with panels. Pavilion 9 is also equipped with a compressed air system plus a limited water supply and drainage system.