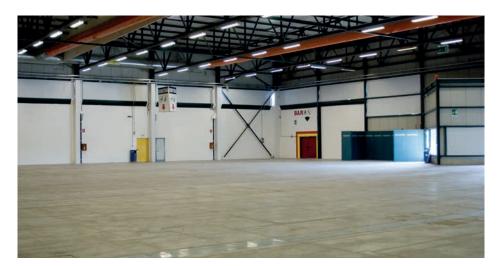

## in Pavilion 7:

- > Bar/Cafeteria
- > Toilet block

## in Pavilion 9:

- > A room of 24 m<sup>2</sup>
- > A room of 24  $\rm m^2$  for the fire brigade and company fire-fighting service
- > A panel room
- > Toilet block

Between Pavilions 8 and 9, with an independent entrance from the separate buildings, is the Bar area extending 270 m<sup>2</sup>. All of the Bars are managed directly by Umbriafiere SpA or other companies appointed by the company.