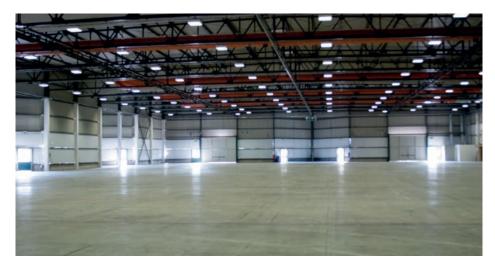

The central body of the trade fair district consists of Pavilions 7, 8 and 9 connected by a building structure dedicated to services and certain technical areas. Altogether, the 3 Pavilions have a surface area of 13,600 square metres and an under-beam height of approximately 8 metres, being free from central columns and individually structured as follows:

#### > Pavilions 7 and 8, each measuring 80 x 50 metres

The distribution network of electrical installations, plumbing and relative drainage is on the ground, as shown on the attached plans. Access to the individual utilities is via electrified columns (panels).

#### > Pavilion 9, measuring 100 x 50 metres

The installations differ from Pavilions 7 and 8 in that the entire electrical grid is realised with three busbars placed at a height of about 8 metres. Connection to the individual utilities is via down conductors with panels. Pavilion 9 is also equipped with a compressed air system plus a limited water supply and drainage system.