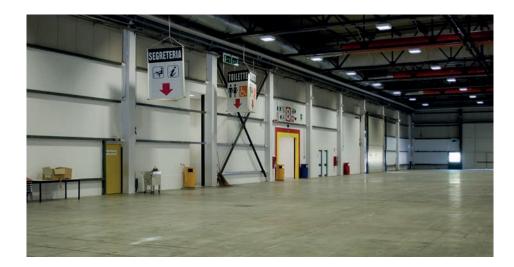

## in Pavilion 8:

- > First Aid room
- > Technical room for plant management and control
- > A room of approximately 48  $m^2$  that is perfect for use as a meeting room and more
- > A room of approximately 48 m<sup>2</sup> connected by double doors to Pavilion 9 and used as a general secretariat and microphone station for announcements
- > Toilet block

## in Pavilion 9:

- > A room of 24 m<sup>2</sup>
- > A room of 24  $\rm m^2$  for the fire brigade and company fire-fighting service
- > A panel room
- > Toilet block

Between Pavilions 8 and 9, with an independent entrance from the separate buildings, is the Bar area extending 270 m<sup>2</sup>. All of the Bars are managed directly by Umbriafiere SpA or other companies appointed by the company.